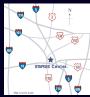

#### **HOW TO GET TO STAPLES CENTER**

STAPLES Center is located at 1111 S. Figueroa Street in downtown Los Angeles. The arena location is accessible from many freeways. Locate us with Google maps.

## From LAX

- 1. Take 105E to 110N 2. Exit Pico Blvd./10W and take the Pico Blvd. off ramp on the left
- 3. Continue on L.A. Live Wy and turn right at Chick Hearn Ct.

#### From Santa Monica, West LA

- 1. Take 10E (towards downtown Los Angeles) 2. Exit Hoover St. Make a left from off ramp.
- 3. Continue on Hoover and bear right at Alvarado St.
- 4. Turn right at Pico Blvd. 5. Turn left at L.A. Live Way
- 6. Turn right at Chick Hearn Ct.

#### From San Fernando Valley 1. Take 101S to 110S

- 2. Exit Olympic Blvd. and turn left at end of
- ramp (Blaine St.)
- 3. Turn left at 11th St. 4. Turn left into West Garage.

#### From San Bernardino

- 1. Take 10W (towards Los Angeles) 2 Take 110N and exit Pico Blvd
- 3 Continue North past Pico Blvd (on L.A. Live Way) to 11th St. and

#### turn right From Orange County, San Diego 1. 405N to 110N

- 2. Exit Pico Blvd./10W and take the Pico Blvd. off ramp on the left
- 3. Continue on L.A Live Way and turn right